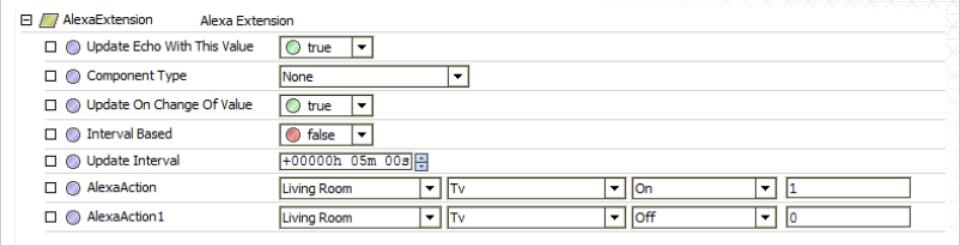

#### **Amazon Echo Service Setup**

- Install the Service in Niagara
- Register your Amazon Account on our Cloud Server
- Extend your points

Into the detail at ebmshosting.com

www.tyrrellproducts.com sales@tyrrellproducts.com