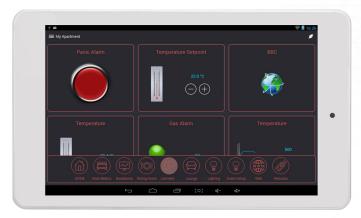

## Their Strength: User Interface

#### Touch Panel for eBMS/Mobile

O90-230VAC

O Ethernet Networking

O2 x 20w Power Amplifier

O Audio Line In and Out

O Android OS