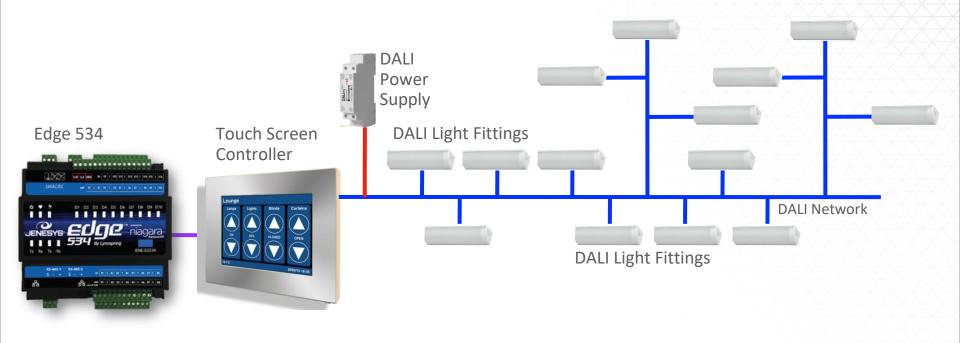

venience



#### **Competitor Analysis**





## Their Strength: User Interface



















# **Our Greatest Strength**







#### Why are we here...?







#### eBMS/Mobile

- Home Automation
- Video Door Entry
- Multi-Media Control



#### eBMS/Mobile







#### eBMS/Mobile for iPad







#### eBMS/Mobile for iOS and Android











#### eBMS/Mobile for HVAC







#### Touch Panel for eBMS/Mobile





O90-230VAC

O Ethernet Networking

O2 x 20w Power Amplifier

O Audio Line In and Out

O Android OS





## eBMS/Mobile for Video Door Entry



- O 2-Way Video for Signed Entry
- O Video Phone Community Calling
- O CCTV Access
- O Visual Caller History
- O Fully Integrated with Niagara



## **Video Door Entry Panels**









#### **DALI Lighting Control with eBMS/Mobile**





#### **DMX Lighting Control with eBMS/Mobile**



#### eBMS/Mobile and Video Door Entry Service























































tyrrell



## **Tyrrell Smart Home**













## Tyrrell Smart Home and Niagara in the Cloud

- Super Low Cost
- Rapid Installation
- Centralised Niagara based Management
- Historical data Storage
- Time Schedule Overlay
- Middleware integration





## **Small System Solutions**









# **Introducing Feebee..**



## **Introducing Feebee...**





#### Feebee..the voice of Niagara



- O Amazon Echo Service for Niagara
- O Monitor or Control Any Connected Point
- O Can be assigned to a room or location
- O Licensed By Points Unlimited Echo's
- O Requires An Amazon Account and Internet
- O Order today for delivery in December



#