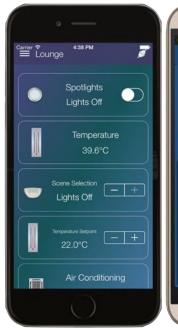

# **Market Analysis**





#### **Estimated Value of North American Start Home Market**





#### **Estimated Value of Global Start Home Market**





#### **Market Analysis**

..the residential extension of building automation

- Lighting
- HVAC and Comfort Control
- Appliance Control and Monitoring
- Security
- Energy efficiency
- Improved convenience



#### **Competitor Analysis**





## Their Strength: User Interface



















# **Our Greatest Strength**







#### Why are we here...?







#### eBMS/Mobile

- Home Automation
- Video Door Entry
- Multi-Media Control



#### eBMS/Mobile







#### eBMS/Mobile for iPad







#### eBMS/Mobile for iOS and Android











#### eBMS/Mobile for HVAC







#### Touch Panel for eBMS/Mobile





O90-230VAC

O Ethernet Networking

O2 x 20w Power Amplifier

O Audio Line In and Out

O Android OS





## eBMS/Mobile for Video Door Entry



- O 2-Way Video for Signed Entry
- O Video Phone Community Calling
- O CCTV Access
- O Visual Caller History
- O Fully Integrated with Niagara



## **Video Door Entry Panels**









#### **DALI Lighting Control with eBMS/Mobile**





#### **DMX Lighting Control with eBMS/Mobile**



#### eBMS/Mobile and Video Door Entry Service























































tyrrell



## **Tyrrell Smart Home**













## Tyrrell Smart Home and Niagara in the Cloud

- Super Low Cost
- Rapid Installation
- Centralised Niagara based Management
- Historica