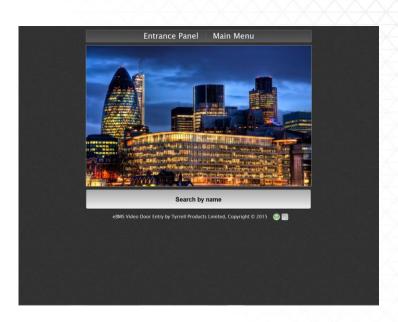

itoring
- Security
- Energy efficiency
- Improved convenience



#### **Competitor Analysis**





## Their Strength: User Interface



















# **Our Greatest Strength**







#### Why are we here...?







#### eBMS/Mobile

- Home Automation
- Video Door Entry
- Multi-Media Control



#### eBMS/Mobile







#### eBMS/Mobile for iPad







#### eBMS/Mobile for iOS and Android











#### eBMS/Mobile for HVAC







#### Touch Panel for eBMS/Mobile





O90-230VAC

O Ethernet Networking

O2 x 20w Power Amplifier

O Audio Line In and Out

O Android OS





## eBMS/Mobile for Video Door Entry



- O 2-Way Video for Signed Entry
- O Video Phone Community Calling
- O CCTV Access
- O Visual Caller History
- O Fully Integrated with Niagara



## **Video Door Entry Panels**









#### **DALI Lighting Control with eBMS/Mobile**





#### **DMX Lighting Control with eBMS/Mobile**



#### eBMS/Mobile and Video Door Entry Service























































tyrrell



## **Tyrrell Smart Home**













## Tyrrell Smart Home and Niagara in the Cloud

- Super Low Cost
- Rapid Installation
- Centralised Niagara based Management
- Historical data Storage
- Time Schedule Overlay
- Middleware integration





## **Small System Solutions**









# **Introducing Feebee..**



## **Introducing Feebee...**





#### Feebee..the voice of Niagara



- O Amazon Echo Service for Niagara
- O Monitor or Control Any Connected Point
- O Can be assigned to a room or location
- O Licensed By Points Unlimited Echo's
- O Requires An Amazon Account and I