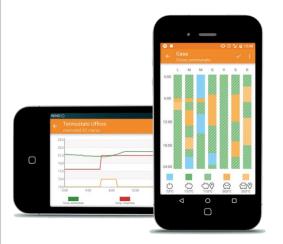

## **Tyrrell Smart Home**

## Tyrrell Smart Home and Niagara in the Cloud

- Super Low Cost
- Rapid Installation
- Centralised Niagara based Management
- Historical data Storage
- Time Schedule Overlay
- Middleware integration

## **Small System Solutions**