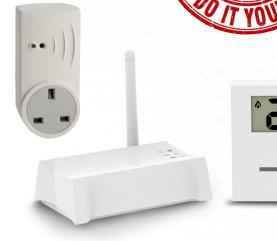

## **Tyrrell Smart Home**

## Tyrrell Smart Home and Niagara in the Cloud

- Super Low Cost
- Rapid Installation
- Centralised Niagara based Management
- Historical data Storage
- Time Schedule Overlay
- Middleware integration

## **Small System Solutions**