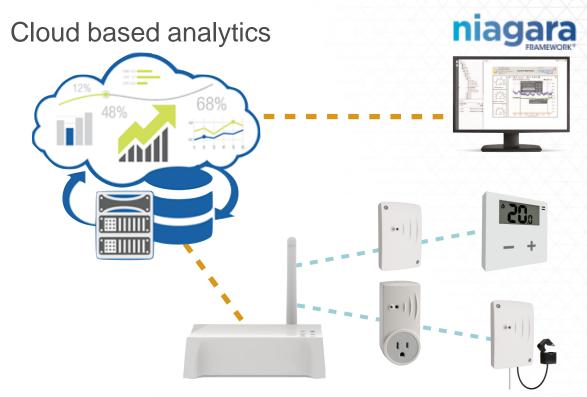

## **Tyrrell Smart Home**

## Tyrrell Smart Home and Niagara in the Cloud

- Super Low Cost
- Rapid Installation
- Centralised Niagara based Management
- Historical data Storage
- Time Schedule Overlay
- Middleware integration

## **Small System Solutions**