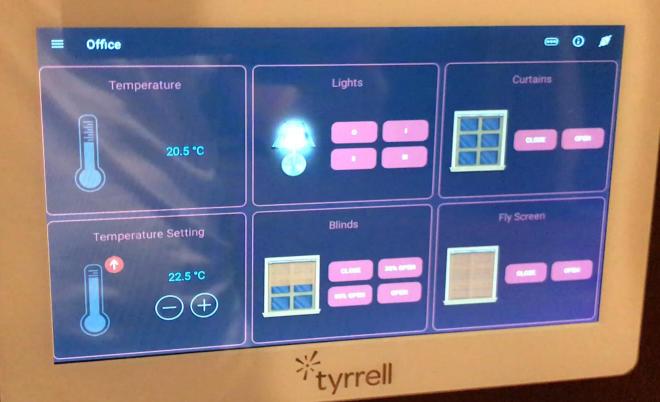

#### eBMS/Mobile

#### eBMS/Mobile for iPad

#### eBMS/Mobile for iOS and Android

#### eBMS/Mobile for HVAC

#### Touch Panel for eBMS/Mobile

O90-230VAC

O Ethernet Networking

O2 x 20w Power Amplifier

O Audio Line In and Out

O Android OS