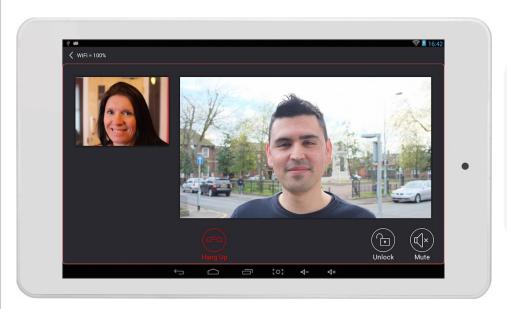

## eBMS/Mobile for Video Door Entry

- O 2-Way Video for Signed Entry
- O Video Phone Community Calling
- O CCTV Access
- O Visual Caller History
- O Fully Integrated with Niagara

## **Video Door Entry Panels**

#### eBMS/Mobile and Video Door Entry Service

tyrrell