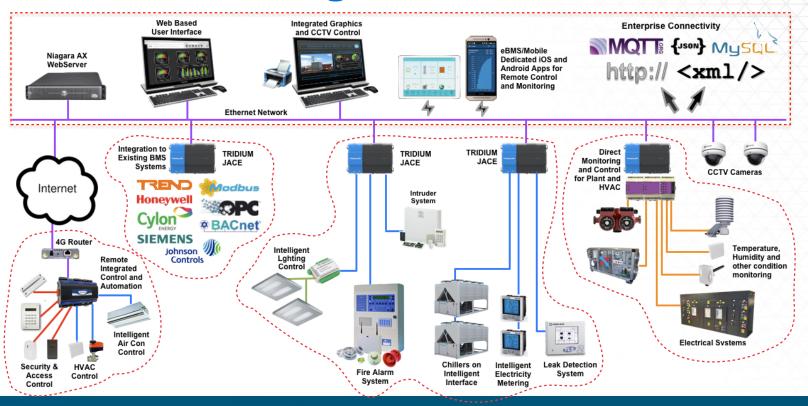

#### eBMS/Mobile

- Home Automation
- Video Door Entry
- Multi-Media Control

#### eBMS/Mobile

#### eBMS/Mobile for iPad

#### eBMS/Mobile for iOS and Android

#### eBMS/Mobile for HVAC

#### Touch Panel for eBMS/Mobile

O90-230VAC

O Ethernet Networking

O2 x 20w Power Amplifier

O Audio Line In and Out

O Android OS

## eBMS/Mobile for Video Door Entry

- O 2-Way Video for Signed Entry
- O Video Phone Community Calling
- O CCTV Access
- O Visual Caller History
- O Fully Integrated with Niagara

## **Video Door Entry Panels**

#### **DALI Lighting Control with eBMS/Mobile**

#### **DMX Lighting Control with eBMS/Mobile**

#### eBMS/Mobile and Video Door Entry Service

tyrrell