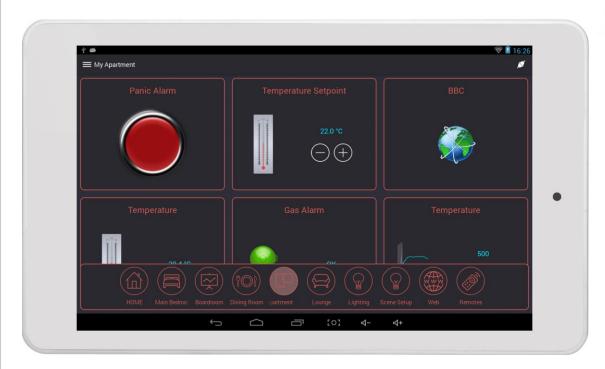

#### eBMS/Mobile for iOS and Android

#### Touch Panel for eBMS/Mobile

O90-230VAC

O Ethernet Networking

O2 x 20w Power Amplifier

O Audio Line In and Out

O Android OS