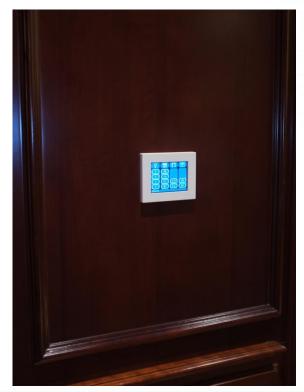

are we here...?







#### eBMS/Mobile

- Home Automation
- Video Door Entry
- Multi-Media Control



#### eBMS/Mobile







#### eBMS/Mobile for iPad







#### eBMS/Mobile for iOS and Android











#### eBMS/Mobile for HVAC







#### Touch Panel for eBMS/Mobile





O90-230VAC

O Ethernet Networking

O2 x 20w Power Amplifier

O Audio Line In and Out

O Android OS





## eBMS/Mobile for Video Door Entry



- O 2-Way Video for Signed Entry
- O Video Phone Community Calling
- O CCTV Access
- O Visual Caller History
- O Fully Integrated with Niagara



## **Video Door Entry Panels**









#### **DALI Lighting Control with eBMS/Mobile**





#### **DMX Lighting Control with eBMS/Mobile**



#### eBMS/Mobile and Video Door Entry Service























































tyrrell



## **Tyrrell Smart Home**













## Tyrrell Smart Home and Niagara in the Cloud

- Super Low Cost
- Rapid Installation
- Centralised Niagara based Management
- Historical data Storage
- Time Schedule Overlay
- Middleware integration





## **Small System Solutions**









# **Introducing Feebee..**



## **Introducing Feebee...**





#### Feebee..the voice of Niagara



- O Amazon Echo Service for Niagara
- O Monitor or Control Any Connected Point
- O Can be assigned to a room or location
- O Licensed By Points Unlimited Echo's
- O Requires An Amazon Account and Internet
- O Order today for delivery in December



#### Feebee..the voice of Niagara



- O Amazon Echo Service for Niagara
- O Monitor or Control Any Connected Point
- O Can be assigned to a roo