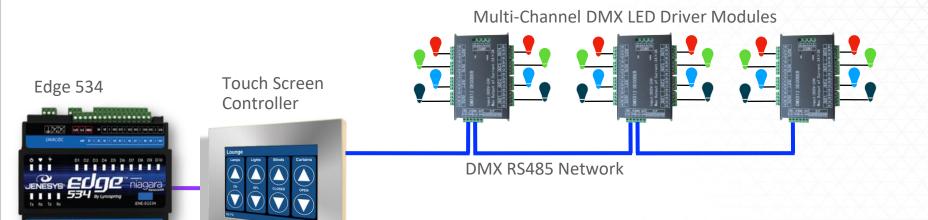

ir Strength: User Interface



















# **Our Greatest Strength**







#### Why are we here...?







#### eBMS/Mobile

- Home Automation
- Video Door Entry
- Multi-Media Control



#### eBMS/Mobile







#### eBMS/Mobile for iPad







#### eBMS/Mobile for iOS and Android











#### eBMS/Mobile for HVAC







#### Touch Panel for eBMS/Mobile





O90-230VAC

O Ethernet Networking

O2 x 20w Power Amplifier

O Audio Line In and Out

O Android OS





## eBMS/Mobile for Video Door Entry



- O 2-Way Video for Signed Entry
- O Video Phone Community Calling
- O CCTV Access
- O Visual Caller History
- O Fully Integrated with Niagara



## **Video Door Entry Panels**









#### **DALI Lighting Control with eBMS/Mobile**





#### **DMX Lighting Control with eBMS/Mobile**



#### eBMS/Mobile and Video Door Entry Service























































tyrrell



## **Tyrrell Smart Home**













## Tyrrell Smart Home and Niagara in the Cloud

- Super Low Cost
- Rapid Installation
- Centralised Niagara based Management
- Historical data Storage
- Time Schedule Overlay
- Middleware integration





## **Small System Solutions**









# **Introducing Feebee..**



## **Introducing Feebee...**





#### Feebee..the voice of Niagara



- O Amazon Echo Service for Niagara
- O Monitor or Control Any Connected Point
- O Can be assigned to a room or location
- O Licensed By Points Unlimited Echo's
- O Requires An Amazon Account and Internet
- O Order today for delivery in December



#### Feebee..the voice of Niagara



- O Amazon Echo