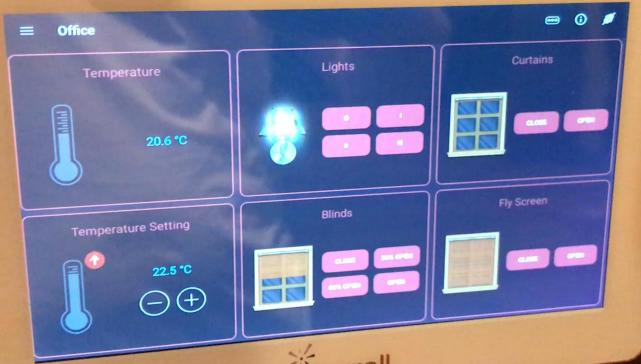

#### eBMS/Mobile

#### eBMS/Mobile for iPad

#### eBMS/Mobile for iOS and Android

#### eBMS/Mobile for HVAC

#### Touch Panel for eBMS/Mobile

O90-230VAC

O Ethernet Networking

O2 x 20w Power Amplifier

O Audio Line In and Out

O Android OS