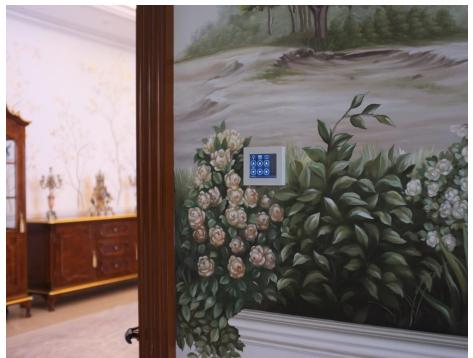

#### Touch Panel for eBMS/Mobile

O90-230VAC

O Ethernet Networking

O2 x 20w Power Amplifier

O Audio Line In and Out

O Android OS