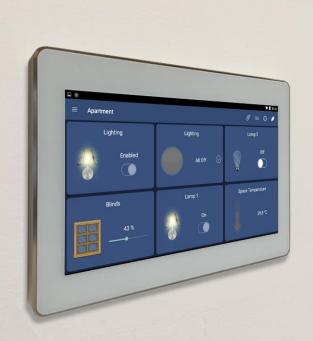

#### Touch Panel for eBMS/Mobile

O90-230VAC

O Ethernet Networking

O2 x 20w Power Amplifier

O Audio Line In and Out

O Android OS

#### **DALI Lighting Control with eBMS/Mobile**

#### **DMX Lighting Control with eBMS/Mobile**