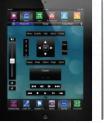

#### Touch Panel for eBMS/Mobile

O90-230VAC

O Ethernet Networking

O2 x 20w Power Amplifier

O Audio Line In and Out

O Android OS