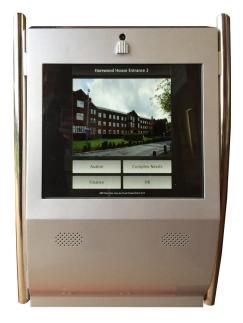

## **Video Door Entry Panels**

#### eBMS/Mobile and Video Door Entry Service

tyrrell