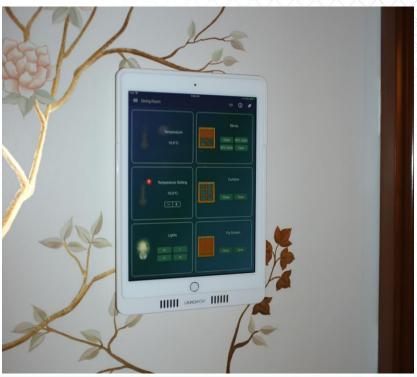

#### Why are we here...?







#### eBMS/Mobile

- Home Automation
- Video Door Entry
- Multi-Media Control



#### eBMS/Mobile







#### eBMS/Mobile for iPad







#### eBMS/Mobile for iOS and Android











#### eBMS/Mobile for HVAC







#### Touch Panel for eBMS/Mobile





O90-230VAC

O Ethernet Networking

O2 x 20w Power Amplifier

O Audio Line In and Out

O Android OS





## eBMS/Mobile for Video Door Entry



- O 2-Way Video for Signed Entry
- O Video Phone Community Calling
- O CCTV Access
- O Visual Caller History
- O Fully Integrated with Niagara



## **Video Door Entry Panels**









#### **DALI Lighting Control with eBMS/Mobile**





#### **DMX Lighting Control with eBMS/Mobile**



#### eBMS/Mobile and Video Door Entry Service























































tyrrell



## **Tyrrell Smart Home**













## Tyrrell Smart Home and Niagara in the Cloud

- Super Low Cost
- Rapid Installation
- Centralised Niagara based Management
- Historical data Storage
- Time Schedule Overlay
- Middleware integration





## **Small System Solutions**









# **Introducing Feebee..**



## **Introducing Feebee...**





#### Feebee..the voice of Niagara



- O Amazon Echo Service for Niagara
- O Monitor or Control Any Connected Point
- O Can be assigned to a room or location
- O Licensed By Points Unlimited Echo's
- O Requires An Amazon Account and Internet
- O Order today for delivery in December



#### Feebee..the voice of Niagara



- O Amazon Echo Service for Niagara
- O Monitor or Control Any Connected Point
- O Can be assig