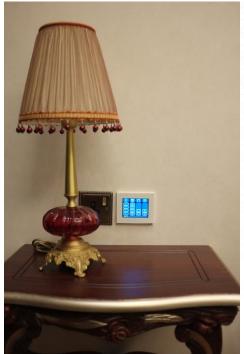

#### Touch Panel for eBMS/Mobile

O90-230VAC

O Ethernet Networking

O2 x 20w Power Amplifier

O Audio Line In and Out

O Android OS