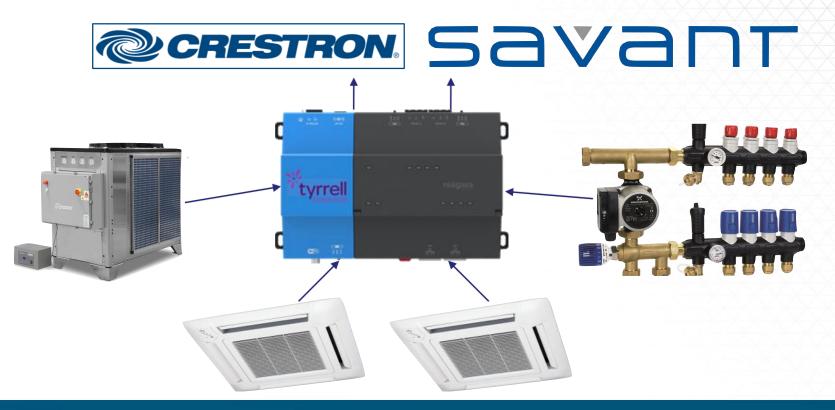

## **Tyrrell Smart Home**

## Tyrrell Smart Home and Niagara in the Cloud

- Super Low Cost
- Rapid Installation
- Centralised Niagara based Management
- Historical data Storage
- Time Schedule Overlay
- Middleware integration

## **Small System Solutions**