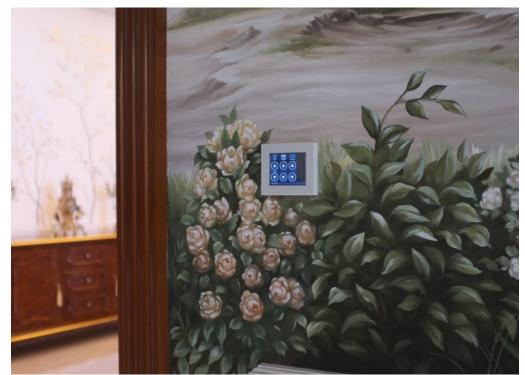

#### Touch Panel for eBMS/Mobile

O90-230VAC

O Ethernet Networking

O2 x 20w Power Amplifier

O Audio Line In and Out

O Android OS